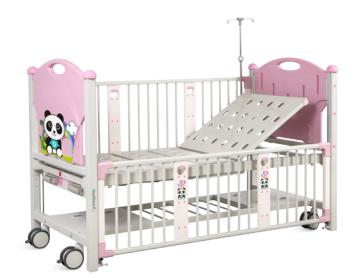

#### **Hand Control**

The Bed With Two Function, Controlled By manual cranks.

#### Head & Foot Board

The bed ends are integrally formed by PP blow molding, which is warm and beautiful and can effectively protect the bed and the patient from colliding with the wall.