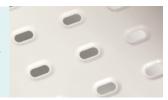

#### Platform

The concave vent hole design of the plastic spray bed panel has strong air permeability and can effectively prevent bedsores. The bed panel is connected by sheet metal connectors, which is more convenient for assembly..