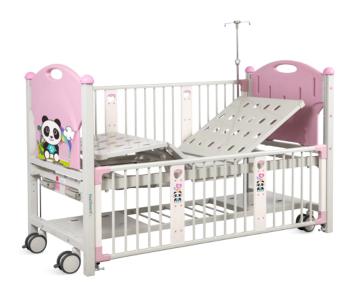

# FEATURES AND HIGHLIGHTS

### Design

The bed frame is formed by sheet metal bending and welding, which reduces the dead angle of the plastic spraying and makes the product more beautiful.

#### Guardrail

Adopt aluminum alloy liftable guardrail, the distance between the protective tubes is less than 8 cm, and there are 3 gears to adjust the height, anti-pinch hands to protect children's safety.

#### Head & Foot Board

The bed ends are integrally formed by PP blow molding, which is warm and beautiful and can effectively protect the bed and the patient from colliding with the wall.

#### **Hand Control**

The Bed With Two Function, Controlled By manual cranks.