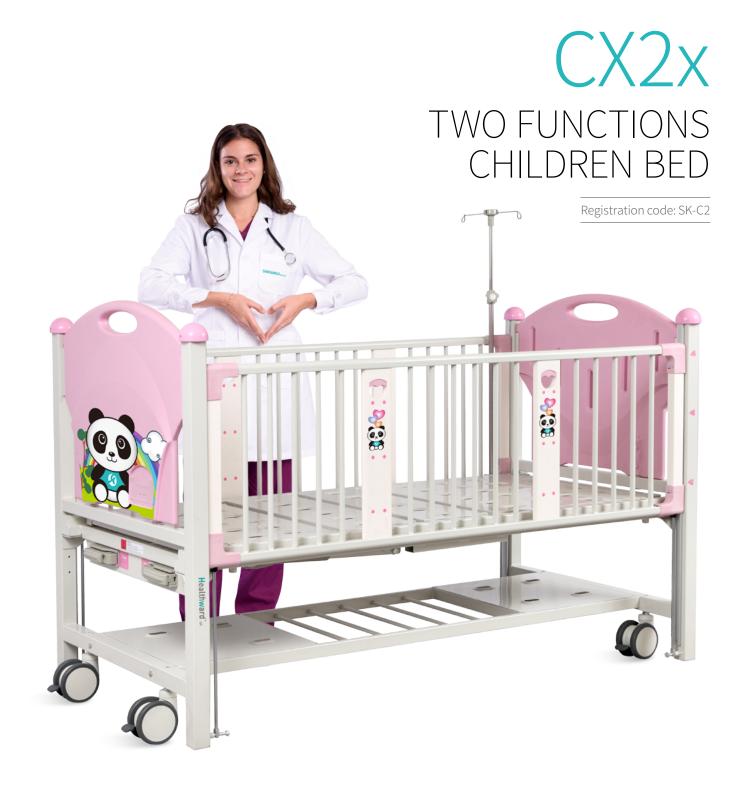

# CX2x

# FEATURES AND HIGHLIGHTS

#### Guardrail

Adopt aluminum alloy liftable guardrail, the distance between the protective tubes is less than 8 cm, and there are 3 gears to adjust the height, anti-pinch hands to protect children's safety.

#### Head & Foot Board

The bed ends are integrally formed by PP blow molding, which is warm and beautiful and can effectively protect the bed and the patient from colliding with the wall.

# Technical configuration

| ✓ Manual Cranks                      | 2pcs |
|--------------------------------------|------|
| ☑ 5" Double Side Castors             | 4pcs |
| ☑ Full Length Side Rail              | 1set |
| ☑ Plastic Bed Ends with Cartoon Bear | 1рс  |
| ✓ IV Pole                            | 1рс  |
| ✓ IV Pole Prevision                  | 4pcs |
| ☑ Drainage Hook                      | 2pcs |
| ☑ Buffer Air Spring                  | 4pcs |