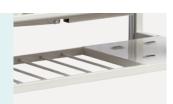

#### Platform

The concave vent hole design of the plastic spray bed panel has strong air permeability and can effectively prevent bedsores. The bed panel is connected by sheet metal connectors, which is more convenient for assembly..