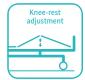

# Technical parameters

| <ul><li>External size (LxWxH)</li></ul>  | 1880x900x1260 mm |
|------------------------------------------|------------------|
| ■ Bed height                             | 585 mm           |
| <ul> <li>Mattress platform</li> </ul>    | 1770x720 mm      |
| <ul> <li>Back-rest adjustment</li> </ul> | 0-75° (±10°)     |
| <ul> <li>Knee-rest adjustment</li> </ul> | 0-35° (±10°)     |