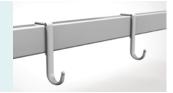

tion, Controlled By manual cranks.



#### Platform

The concave vent hole design of the plastic spray bed panel has strong air permeability and can effectively prevent bedsores. The bed panel is connected by sheet metal connectors, which is more convenient for assembly..



#### Guardrail

Adopt aluminum alloy liftable guardrail, the distance between the protective tubes is less than 8 cm, and there are 3 gears to adjust the height, anti-pinch hands to protect children's safety.



#### Head & Foot Board

The bed ends are integrally formed by PP blow molding, which is warm and beautiful and can effectively protect the bed and the patient from colliding with the wall.



#### Castors

5" silent casters, each with independent brakes.



# **Drainage Hooks**

Mobile plastic drainage hooks.



### IV Pole

Full SS IV pole, bearing 15kg.



## Shoes Holder

Utility holder & Shoes holder.

















Design

Research

Manufacturing

Maintenance

Service



### USA

Saikang Medical Technology, Inc. 17800 Castleton St Ste 180, City of Industry, 91748, California. Tel.: +1 949648 2776

# United Kingdom

**UK Healthward International Ltd.**Dept. 111, 196 High Road Wood
Green, N22 8HH, London.
Tel.: +44 2032399738

### Russia

**Saikang Medical Russia LLC** Truda 174, 454080 Chelyabinsk. Tel.: +7 (351) 2145566 / 8811 / 1516

# East Africa

Saikang Medical Solutions Ltd. Viraj Complex Unit 3, Mombasa Road, P.O. Box 14262-00800, Nairobi. Kenya. Tel.: +254733704690

# Middle East

Saikang Medical Supplies LLC X22-S03 England Cluster, International City, Dubai. United Arab Emirates.