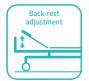

# Technical parameters

| <ul><li>External size (LxWxH)</li></ul>  | 1880x900x1260 mm |
|------------------------------------------|------------------|
| ■ Bed height                             | 585 mm           |
| <ul> <li>Mattress platform</li> </ul>    | 1770x720 mm      |
| <ul> <li>Back-rest adjustment</li> </ul> | 0-75° (±10°)     |
| <ul> <li>Knee-rest adjustment</li> </ul> | 0-35° (±10°)     |