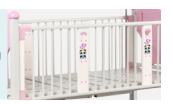

#### Guardrail

Adopt aluminum alloy liftable guardrail, the distance between the protective tubes is less than 8 cm, and there are 3 gears to adjust the height, anti-pinch hands to protect children's safety.