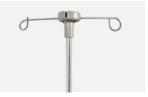

form

The concave vent hole design of the plastic spray bed panel has strong air permeability and can effectively prevent bedsores. The bed panel is connected by sheet metal connectors, which is more convenient for assembly..



#### Guardrail

Adopt aluminum alloy liftable guardrail, the distance between the protective tubes is less than 8 cm, and there are 3 gears to adjust the height, anti-pinch hands to protect children's safety.



#### Head & Foot Board

The bed ends are integrally formed by PP blow molding, which is warm and beautiful and can effectively protect the bed and the patient from colliding with the wall.



#### Castors

5" silent casters, each with independent brakes.



# **Drainage Hooks**

Mobile plastic drainage hooks.



### IV Pole

Full SS IV pole, bearing 15kg.



## Shoes Holder

Utility holder & Shoes holder.

















Design

Research

Manufacturing

Maintenance

Service



### USA

Saikang Medical Technology, Inc. 17800 Castleton St Ste 180, City of Industry, 91748, California. Tel.: +1 949648 2776

# United Kingdom

**UK Healthward International Ltd.**Dept. 111, 196 High Road Wood
Green, N22 8HH, London.
Tel.: +44 2032399738

### Russia

**Saikang Medical Russia LLC** Truda 174, 454080 Chelyabinsk. Tel.: +7 (351) 2145566 / 8811 / 1516

# East Africa

Saikang Medical Solutions Ltd. Viraj Complex Unit 3, Mombasa Road, P.O. Box 14262-00800, Nairobi. Kenya. Tel.: +254733704690

# Middle East

Saikang Medical Supplies LLC X22-S03 England Cluster, International City, Dubai. United Arab Emirates. Tel.: +20 128 8962497

# **Healthward** Tuk