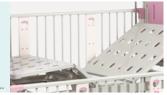

#### Platform

The concave vent hole design of the plastic spray bed panel has strong air permeability and can effectively prevent bedsores. The bed panel is connected by sheet metal connectors, which is more convenient for assembly..